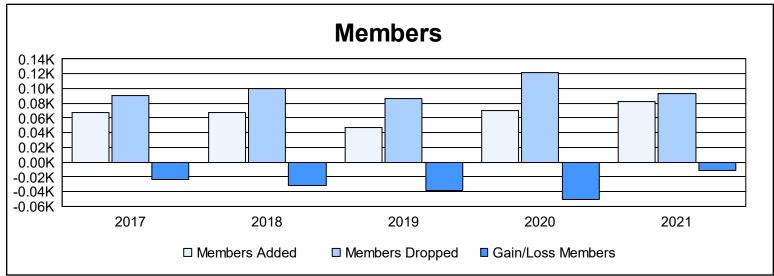

District 20 E2 As of June 2021 Cumulative

| Year      | New<br>Clubs | Dropped<br>Clubs | Gain/<br>Loss<br>Clubs | New<br>Members | Charter<br>Members | Reinstate<br>Members | Transfer<br>Members | Total<br>Member<br>Added | Total<br>Members<br>Dropped | Gain/<br>Loss<br>Members |
|-----------|--------------|------------------|------------------------|----------------|--------------------|----------------------|---------------------|--------------------------|-----------------------------|--------------------------|
| 2016-2017 | 0            | 0                | 0                      | 62             | 1                  | 1                    | 3                   | 67                       | 91                          | -24                      |
| 2017-2018 | 0            | 0                | 0                      | 61             | 0                  | 0                    | 7                   | 68                       | 100                         | -32                      |
| 2018-2019 | 0            | 0                | 0                      | 41             | 0                  | 3                    | 3                   | 47                       | 86                          | -39                      |
| 2019-2020 | 0            | 2                | -2                     | 61             | 0                  | 1                    | 8                   | 70                       | 121                         | -51                      |
| 2020-2021 | 1            | 1                | 0                      | 53             | 21                 | 7                    | 1                   | 82                       | 93                          | -11                      |
| Average   | 0            | 1                | 0                      | 56             | 4                  | 2                    | 4                   | 67                       | 98                          | -31                      |